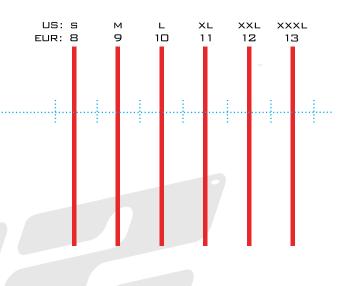

### 3. MEASURE THE WIDTH OF YOUR HAND

With your right hand on the chart, choose the size that sits closest to the outside edge of your hand.