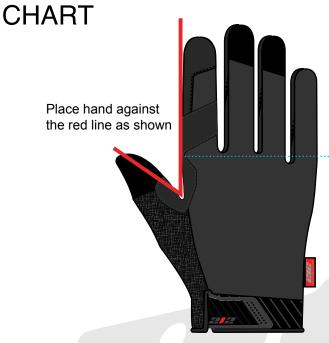

### 1. PRINT CHART

2. PLACE YOUR HAND FLAT ON THE CHART BELOW Align your hand on the red line.

### 3. MEASURE THE WIDTH OF YOUR HAND

With your right hand on the chart, choose the size that sits closest to the outside edge of your hand.